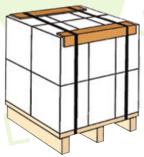

It is used to stabilize the pallet and provide protection to your products during loading. warehousing and long distance transportation.

It is used to protect and support product during loading and transportation.

## **Advantages of İber Edge Protectors:**

- 100% Recyclable, environmentally friendly,
- · Have high quality,
- Provide high pallet stabilization and good visibility,
- · Flexible and Strong,
- Provide effective protection during loading, warehousing and transportation,
- Prevent the transport damages and the damages caused by strap cutting,
- Economical : Have competitive prices,
- Company names, logos and advertisements can be printed on Edge Protectors up to 4 colours,
- It can be produced in all colours you need (on request),
- · Light material, Easy application,
- Wet-proof edge protector for agricultural industries is also available,
- Dimensions on request.