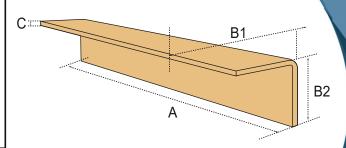

# **EDGE PROTECTOR SIZES:**

| A (mm)    | <b>B1</b> (mm) | <b>B2</b> (mm) | C (mm) |
|-----------|----------------|----------------|--------|
| 50 - 6000 | 30             | 30             |        |
|           | 35             | 35             | 2-6    |
|           | 40             | 40             |        |
|           | 45             | 45             |        |
|           | 50             | 50             |        |
|           | 55             | 55             |        |
|           | 60             | 60             | 2 - 10 |
|           | 65             | 65             |        |
|           | 70             | 70             |        |
|           | 75             | 75             |        |
|           | 80             | 80             |        |
|           | 85             | 85             |        |
|           | 90             | 90             |        |
|           | 95             | 95             |        |
|           | 100            | 100            |        |