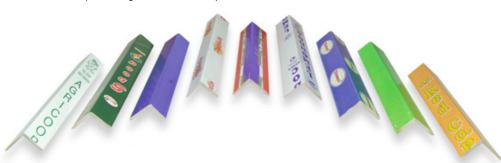

### • Wet-Proof Edge Protectors:

It is produced with wet-proof paper and wet-proof glue. It is used in all industries which need wet-proof pallet stabilization. (such as agricultural industries)

**PRINTING:** Company names, logos and advertisements can be printed on Edge Protectors up to 4 colours. It can be produced in all colours you need (on request).