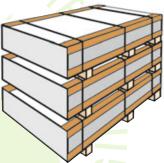

It is used to strengthen the boxes.

It is used to protect the packaging aganist straping damages

Wrap-around edge protectors are used for folls, rounds and irregular objects and it is suitable for steel and furniture industries.